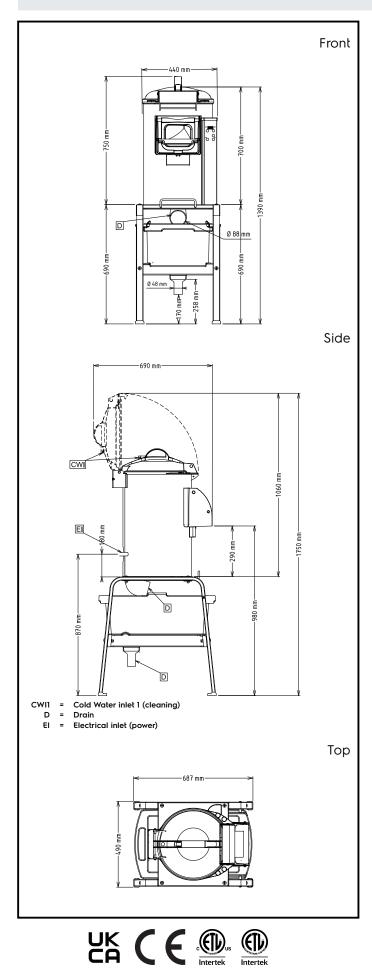

## Supply voltage:

| 600872 (T15E)<br>Electrical power max.:<br>Total Watts:                                                        | 200-240/380-440 V/3<br>ph/50/60 Hz<br>0.37 kW<br>0.37 kW |
|----------------------------------------------------------------------------------------------------------------|----------------------------------------------------------|
| Capacity:                                                                                                      |                                                          |
| Performance (up to):<br>Capacity:                                                                              | 240 kg/hour<br>15 litres                                 |
| Key Information:                                                                                               |                                                          |
| External dimensions, Width:<br>External dimensions, Depth:<br>External dimensions, Height:<br>Shipping weight: | 440 mm<br>690 mm<br>750 mm<br>52 kg                      |