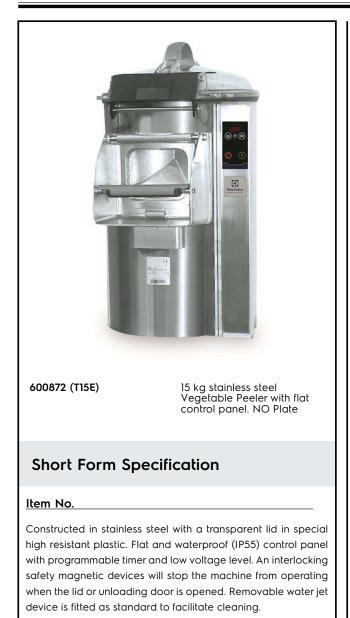

Peelers Vegetable Peeler, 15 kg

| ITEM #       |  |
|--------------|--|
| MODEL #      |  |
| NAME #       |  |
| <u>SIS #</u> |  |
| AIA #        |  |
|              |  |

## Main Features

- Transparent lid in damage-resistant plastic material allows visibility during peeling cycle.
- Peels are reduced to small pieces to facilitate drainage process.
- Pulse function to control the unloading operation.
- Removable water inlet, clipped to the cover, designed to serve as a spray to clean the machine.
- Timer with countdown display.
- Magnetic detectors will stop the machine from operating when the lid and/or door are opened.
- Suitable for 80-300 meals per service.

### Construction

- Complete stainless steel construction.
- IP55 waterproof touch button control panel.
- Transparent BPA free cover incorporates a magnetic safety system which stops the machine if lid is not properly closed.

## Supply voltage:

| 600872 (T15E)<br>Electrical power max.:<br>Total Watts:                                                        | 200-240/380-440 V/3<br>ph/50/60 Hz<br>0.37 kW<br>0.37 kW |
|----------------------------------------------------------------------------------------------------------------|----------------------------------------------------------|
| Capacity:                                                                                                      |                                                          |
| Performance (up to):<br>Capacity:                                                                              | 240 kg/hour<br>15 litres                                 |
| Key Information:                                                                                               |                                                          |
| External dimensions, Width:<br>External dimensions, Depth:<br>External dimensions, Height:<br>Shipping weight: | 440 mm<br>690 mm<br>750 mm<br>52 kg                      |